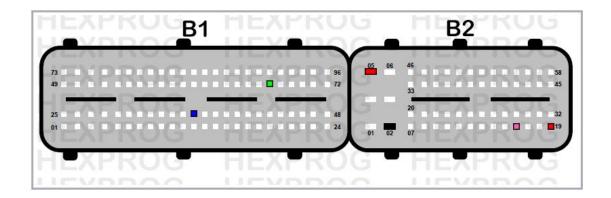

#### **Pins Description**

- Block1-Pin 36: Clock 1 Signal
- Block1-Pin 67: Clock 2 Signal
- Block2-Pin 16: K-Line Signal
- Block2-Pin 19: Power Supply 12-14V

- Block2-Pin 2: Ground
- Block2-Pin 5: Power Supply 12-14V